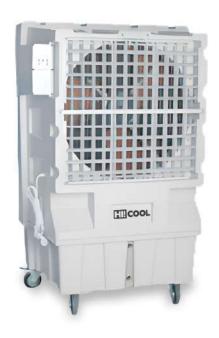

## 16.000 m<sup>3</sup>/h

High performance and low consumption portable industrial evaporative air conditioner

Improved productivity in industries

Designed to withstand the harshest conditions Improves air quality by displacing dust, fumes and odors.

## RFF: HP16

| Speeds                | Vel.1             | Vel.2                | Vel.3       |  |
|-----------------------|-------------------|----------------------|-------------|--|
| Flow                  | 8.436 m3/h        | 12.334 m3/h          | 16.000 m3/h |  |
| Power                 | 286 w             | 347 w                | 450 w       |  |
| Voltage               | 220V/1/50Hz       | 220V/1/50Hz          |             |  |
| Fan type              | Axial             |                      |             |  |
| Weight                | 45 Kg             |                      |             |  |
| H <sup>2</sup> O tank | 80 L              |                      |             |  |
| Dimensions            | 935 x 560 x 1.310 | 935 x 560 x 1.310 mm |             |  |
|                       |                   |                      |             |  |